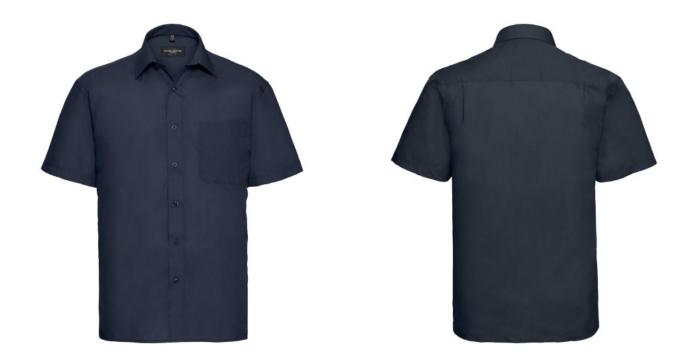

## MEN'S SS PO-COT EASY CARE POPLIN SHIRT

### **Specification**

RUSSELL men's short sleeve shirt POLYCOTTON EASY CARE POPLIN.Elegant and versatile material.Classic, two buttons on cuff.35% Poplin cotton / 65% polyester, 110/105 g / m2.Drying at 50 degrees.EASY CARE - fast drying , easy to iron white XS French-Nvy M